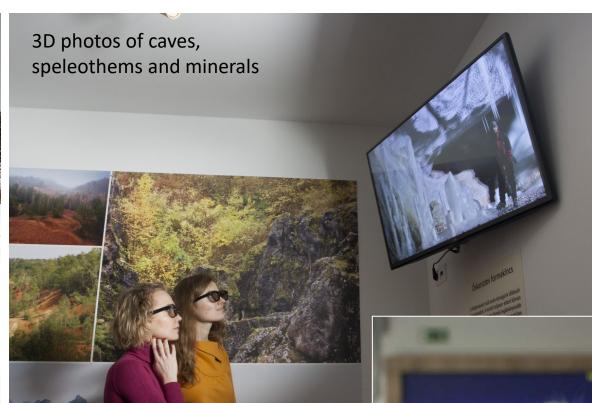

# **Lake Cave of Tapolca**

"Wonderful Karst": a thematic exhibition in the visitor centre

3D movie on karst phenomena