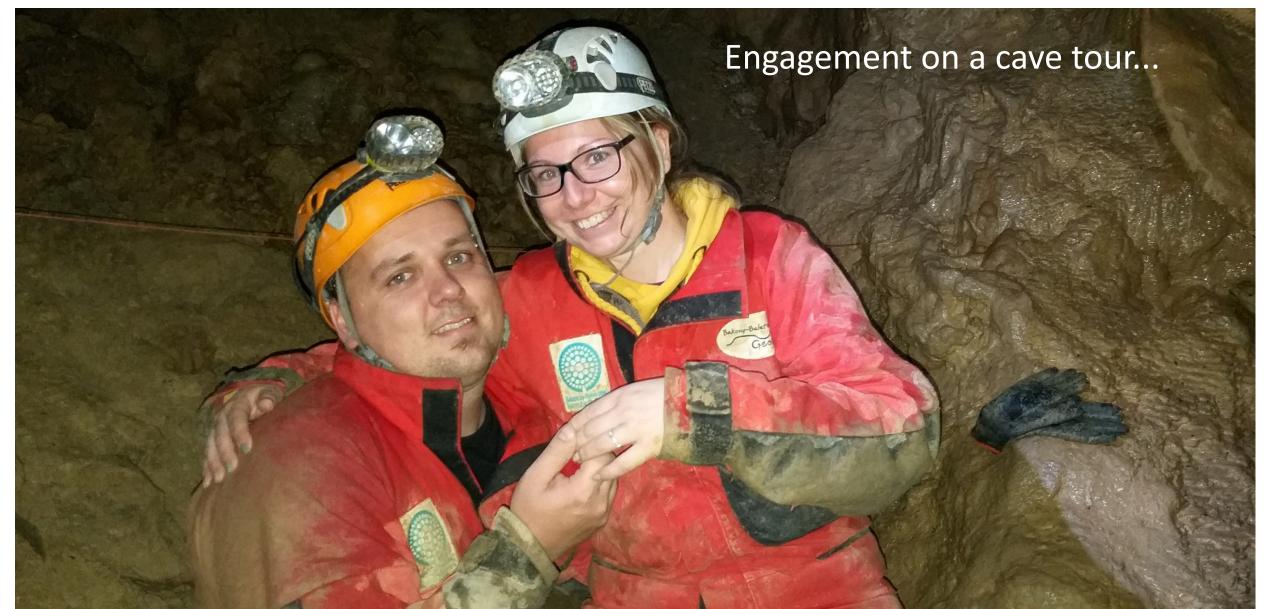

### TÚRÁZÓINK ÍRTÁK

Három gyermekes család anyukájának levele 11 éves fiáról: "Újabb adalékok a barlangászás nevelő erejéhez: Tomi lényegében húsvét óta csak rossz jegyeket hoz (neki

akkor fejben már véget ért a tanév), kivéve az