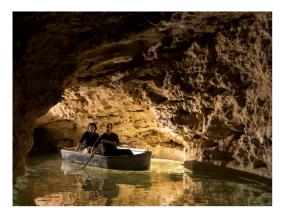

### **Lake Cave of Tapolca**

Formed in Sarmatian limestone

Discovery: 1903

Open to the public: 1912 First cave in Hungary with

electric lighting

The most visited geosite in our Geopark (and the most visited show cave in Hungary):

160,000 visitors every year

Energy-saving, professional LED lighting system was installed, stabilizing of some cave sections

# **Lake Cave of Tapolca**

"Wonderful Karst": a thematic exhibition in the visitor centre

3D movie on karst phenomena