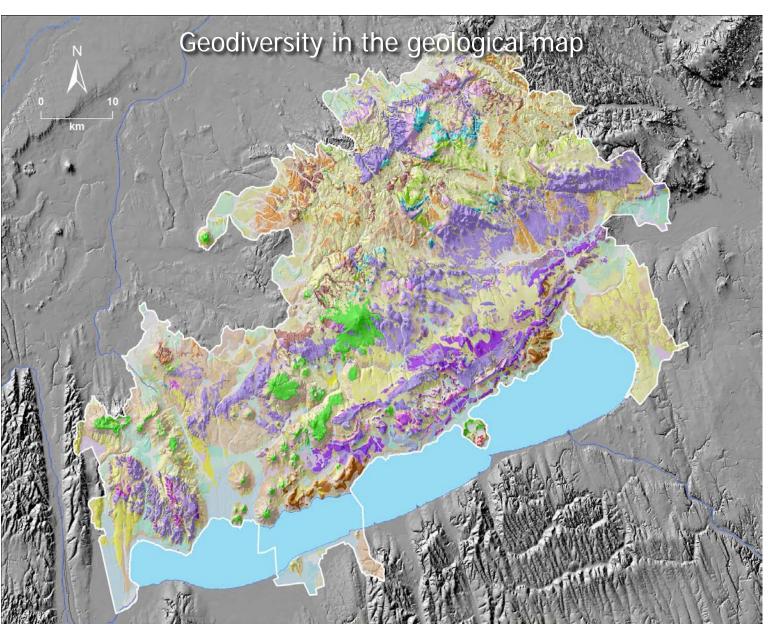

Location of Bakony–Balaton UGGp

Location of Bakony–Balaton UGGp

Area of Bakony–Balaton UGGp: 3,244 km<sup>2</sup>

Protected areas in Bakony–Balaton UGGp

Impressive level of geodiversity: 172 rock formations

Distribution of karstifiable (or partly karstifiable) rock formations

690 caves within the geopark (length: >2 metres)

Length: ≥100 metres 32 caves

Length: ≥1000 metres 5 caves