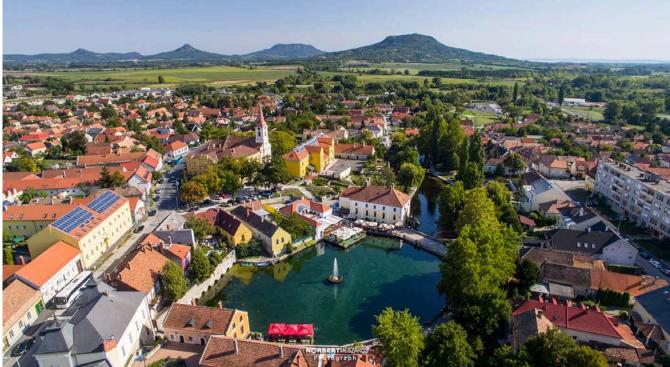

Location of Bakony–Balaton UGGp

Location of Bakony–Balaton UGGp

Area of Bakony–Balaton UGGp: 3,244 km<sup>2</sup>

Protected areas in Bakony–Balaton UGGp

Impressive level of geodiversity: 172 rock formations

# **Cave System of Tapolca**

A 15-km-long cave system just under a living town!

### **Lake Cave of Tapolca**

Formed in Sarmatian limestone

Discovery: 1903

Open to the public: 1912 First cave in Hungary with

electric lighting

The most visited geosite in our Geopark (and the most visited show cave in Hungary):