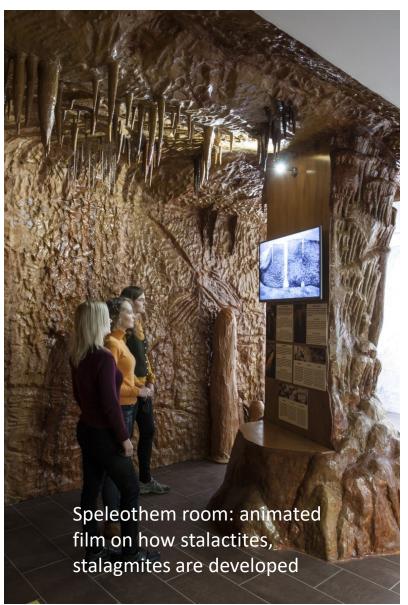

# **Lake Cave of Tapolca**

"Wonderful Karst": a thematic exhibition in the visitor centre

3D movie on karst phenomena