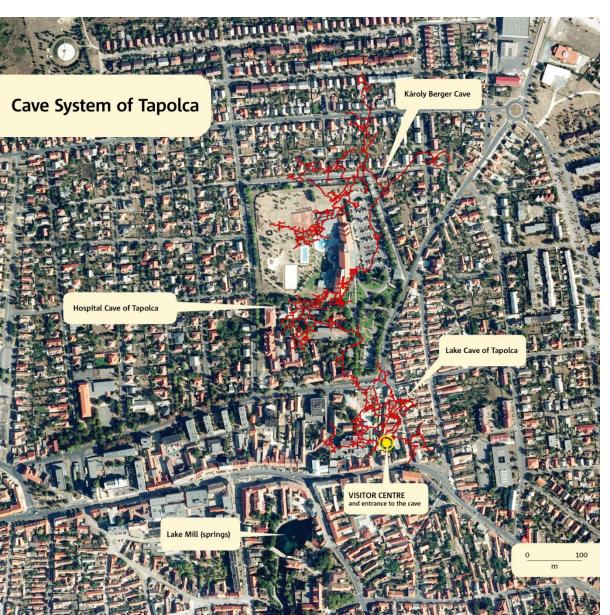

# **Cave System of Tapolca**

A 15-km-long cave system just under a living town!

# **Cave System of Tapolca**

**Hospital Cave** 

Károly Berger Cave

This underground maze is the 4th longest cave in Hungary.

It used to consist of 3 separate caves which were connected with each other during the last years.

### **Lake Cave of Tapolca**

Formed in Sarmatian limestone

Discovery: 1903

Open to the public: 1912 First cave in Hungary with

electric lighting

The most visited geosite in our Geopark (and the most visited show cave in Hungary):