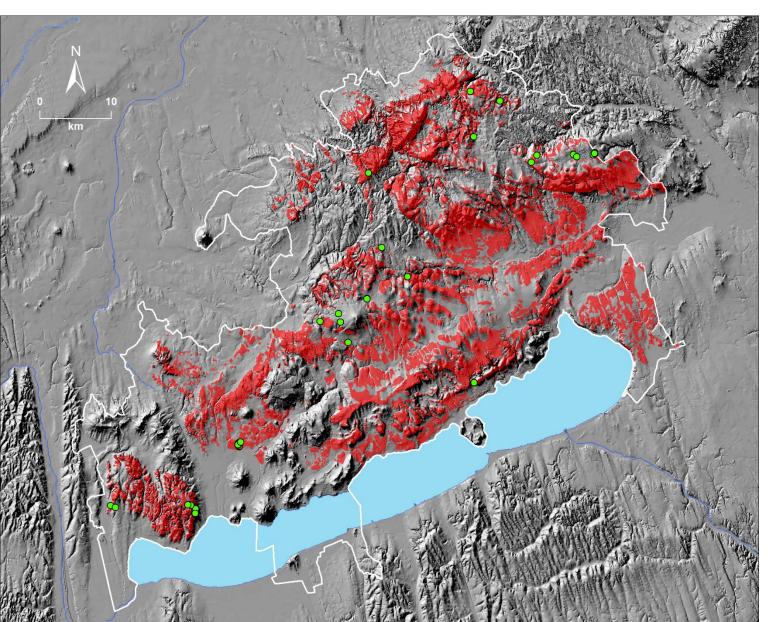

Distribution of karstifiable (or partly karstifiable) rock formations

690 caves within the geopark (length: >2 metres)

Length: ≥100 metres 32 caves

Length: ≥1000 metres 5 caves