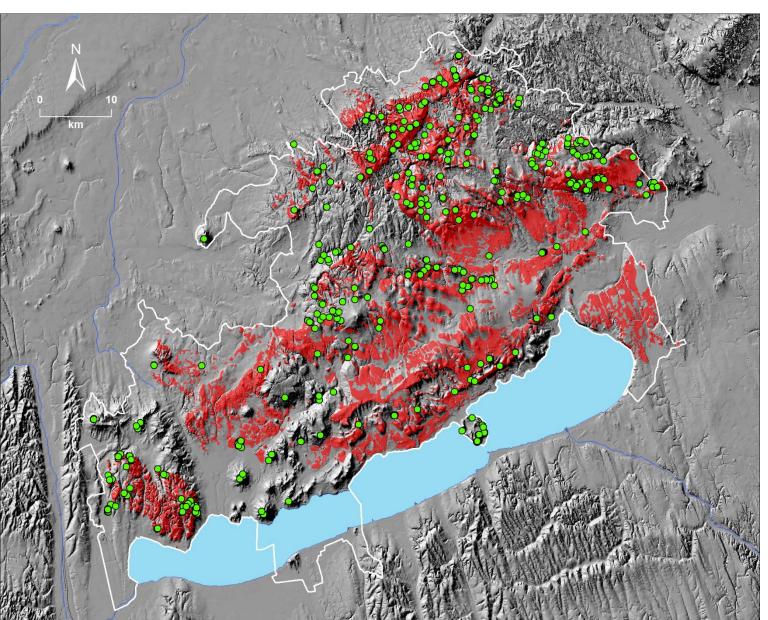

Location of Bakony–Balaton UGGp

Location of Bakony–Balaton UGGp

Area of Bakony–Balaton UGGp: 3,244 km<sup>2</sup>

Protected areas in Bakony–Balaton UGGp

Impressive level of geodiversity: 172 rock formations

Distribution of karstifiable (or partly karstifiable) rock formations

690 caves within the geopark (length: >2 metres)

Length: ≥100 metres 32 caves

Length: ≥1000 metres 5 caves