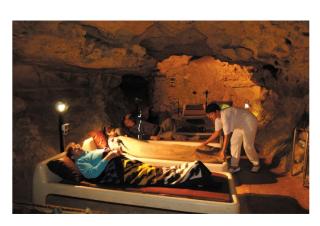

# **Cave System of Tapolca**

**Hospital Cave** 

Károly Berger Cave

This underground maze is the 4th longest cave in Hungary.

It used to consist of 3 separate caves which were connected with each other during the last years.