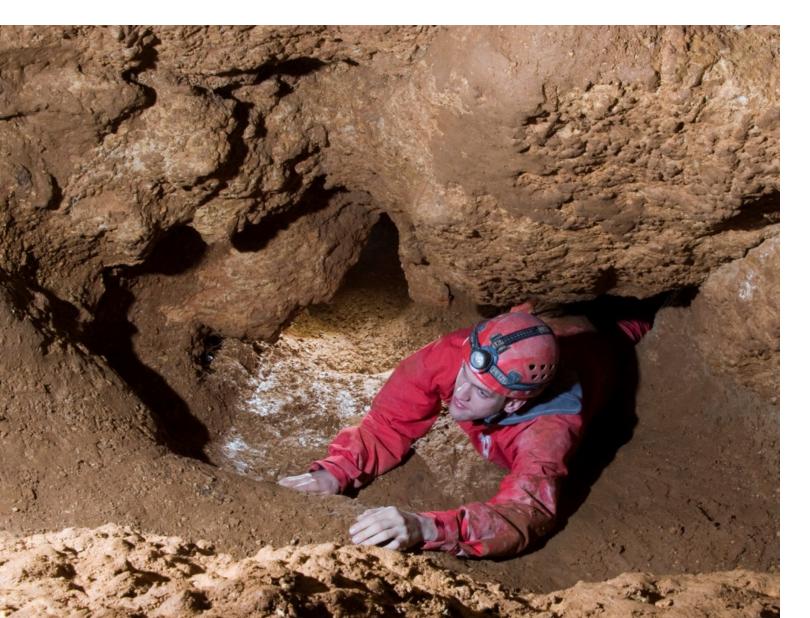

# Lóczy Cave, Balatonfüred

New visitor centre is to open in June 2021!

Formed in Ederics Limestone (Triassic)

Guided adventure cave tours since 2006

The cave tours are guided by accomplished local cavers (by contract)

Standard and advanced (Level 1 and 2) tours

Overalls, professional Petzl helmets and headlamps are provided for the visitors (acquired by the Geopark organization)

Appr. 3,500 visitors annually

Ladders, made of stainless steel + ropes, etc.

Safety first!

Föld alatti kalandok, mennyei élmények...