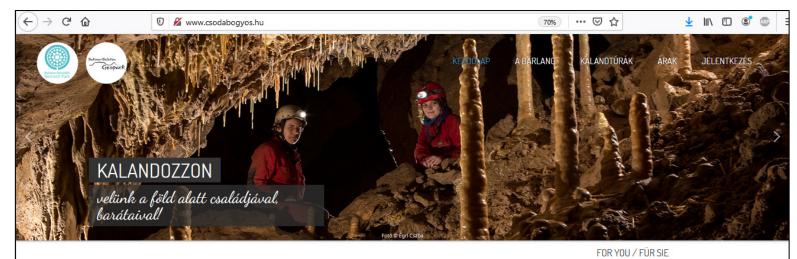

### CSODABOGYÓS-BARLANG, BALATONEDERICS

### védettségi igazolvánnyal rendelkező vendégeinket!

Újranyitás! 2021. május 15-től szerettel várjuk érvényes

MIKOR INDUL TÚRA?

This cave has its own website: www.csodabogyos.hu