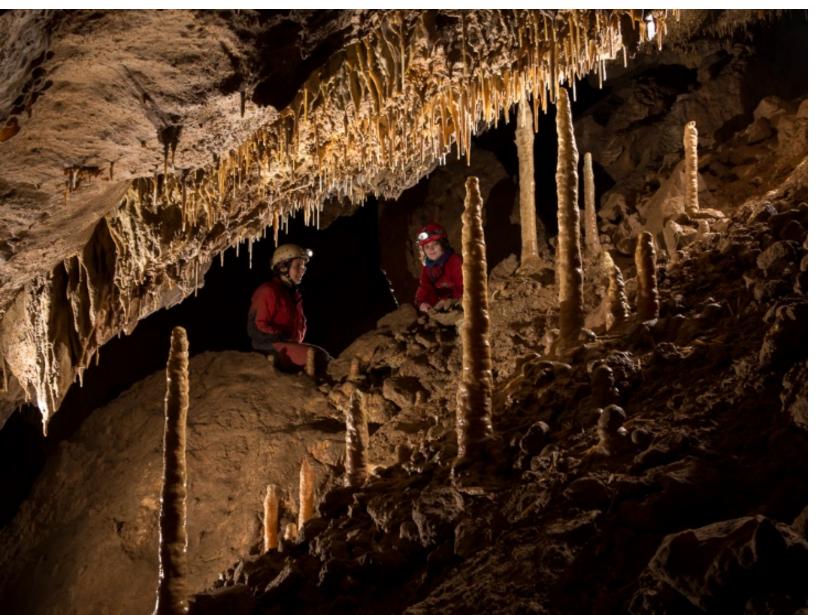

# Lóczy Cave, Balatonfüred

New visitor centre is to open in June 2021!

Formed in Ederics Limestone (Triassic)

Guided adventure cave tours since 2006

The cave tours are guided by accomplished local cavers (by contract)

Standard and advanced (Level 1 and 2) tours

Overalls, professional Petzl helmets and headlamps are provided for the visitors (acquired by the Geopark organization)

Appr. 3,500 visitors annually

Ladders, made of stainless steel + ropes, etc.