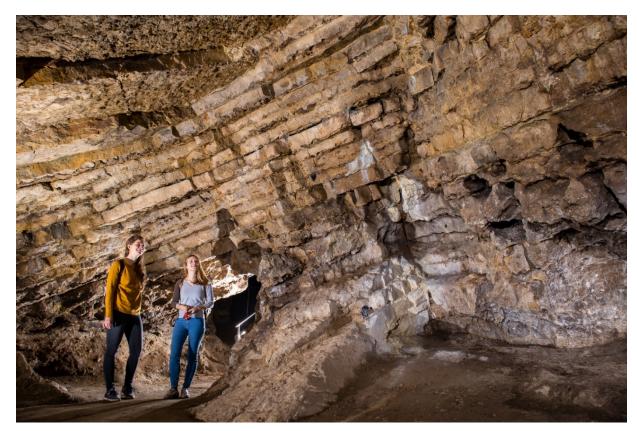

### **Lake Cave of Tapolca**

Formed in Sarmatian limestone

Discovery: 1903

Open to the public: 1912 First cave in Hungary with

electric lighting

The most visited geosite in our Geopark (and the most visited show cave in Hungary):

160,000 visitors every year

Energy-saving, professional LED lighting system was installed, stabilizing of some cave sections

# **Lake Cave of Tapolca**

"Wonderful Karst": a thematic exhibition in the visitor centre

3D movie on karst phenomena