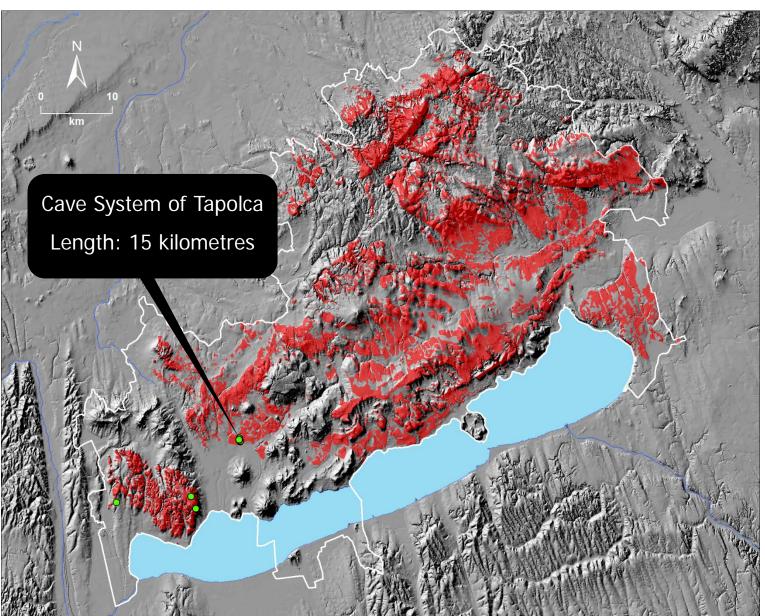

# **Cave System of Tapolca**

A 15-km-long cave system just under a living town!

# **Cave System of Tapolca**

**Hospital Cave** 

Károly Berger Cave

This underground maze is the 4th longest cave in Hungary.

It used to consist of 3 separate caves which were connected with each other during the last years.