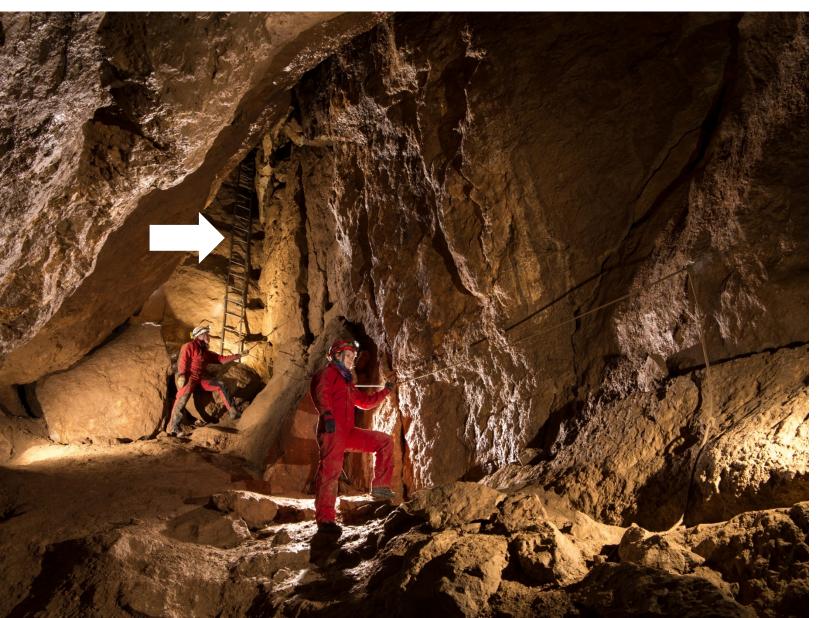

Standard and advanced (Level 1 and 2) tours

Overalls, professional Petzl helmets and headlamps are provided for the visitors (acquired by the Geopark organization)

Appr. 3,500 visitors annually

Ladders, made of stainless steel + ropes, etc.