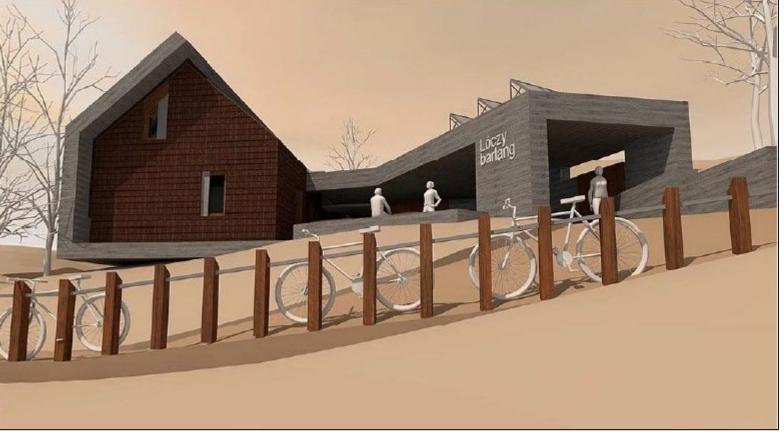

# Lóczy Cave, Balatonfüred

Formed in Füred Limestone (Upper Triassic)

Thermal water origin

Open: March–September

Appr. 14,000 visitors annually

# Lóczy Cave, Balatonfüred

New visitor centre is to open in June 2021!

Formed in Ederics Limestone (Triassic)

Guided adventure cave tours since 2006

The cave tours are guided by accomplished local cavers (by contract)

Standard and advanced (Level 1 and 2) tours

Overalls, professional Petzl helmets and headlamps are provided for the visitors (acquired by the Geopark organization)

Appr. 3,500 visitors annually

Ladders, made of stainless steel + ropes, etc.