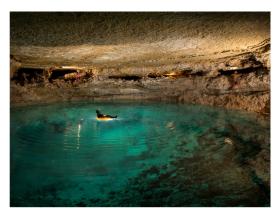

### CSODABOGYÓS-BARLANG, BALATONEDERICS

### A BARLANGRÓL

A Keszthelyihegység keleti peremén nyílik a fokozottan védett Csodabogyós-barlang, amely Magyarország kilencedik, a Dunántúlnak pedig hatodik leghosszabb barlangja.