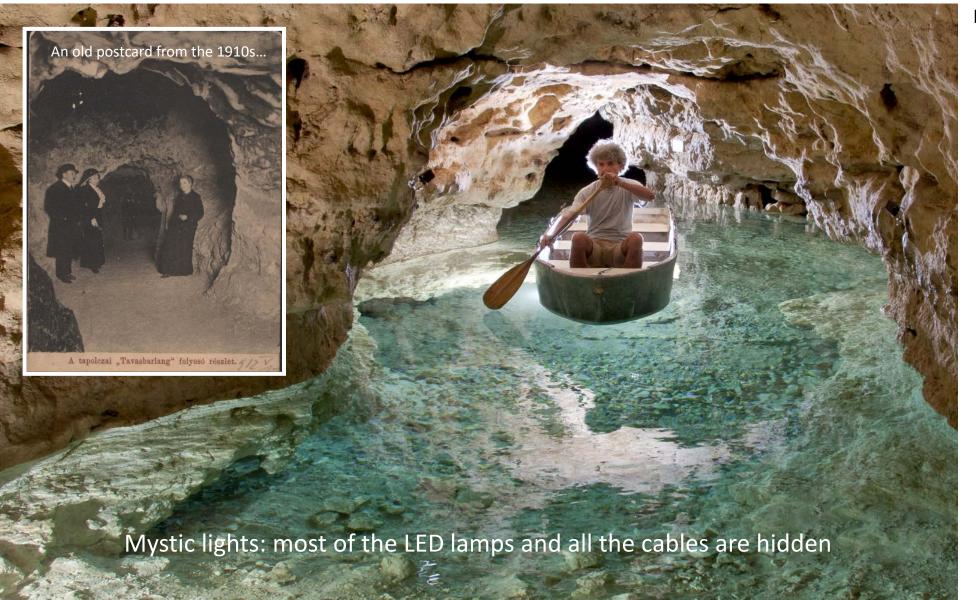

### **Lake Cave of Tapolca**

Formed in Sarmatian limestone

Discovery: 1903

Open to the public: 1912 First cave in Hungary with

electric lighting

The most visited geosite in our Geopark (and the most visited show cave in Hungary):

160,000 visitors every year

Energy-saving, professional LED lighting system was installed, stabilizing of some cave sections