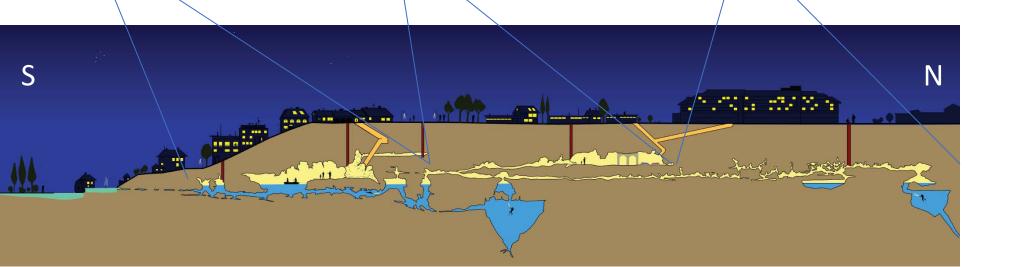

# **Cave System of Tapolca**

A 15-km-long cave system just under a living town!

# **Cave System of Tapolca**

**Hospital Cave** 

Károly Berger Cave

This underground maze is the 4th longest cave in Hungary.

It used to consist of 3 separate caves which were connected with each other during the last years.