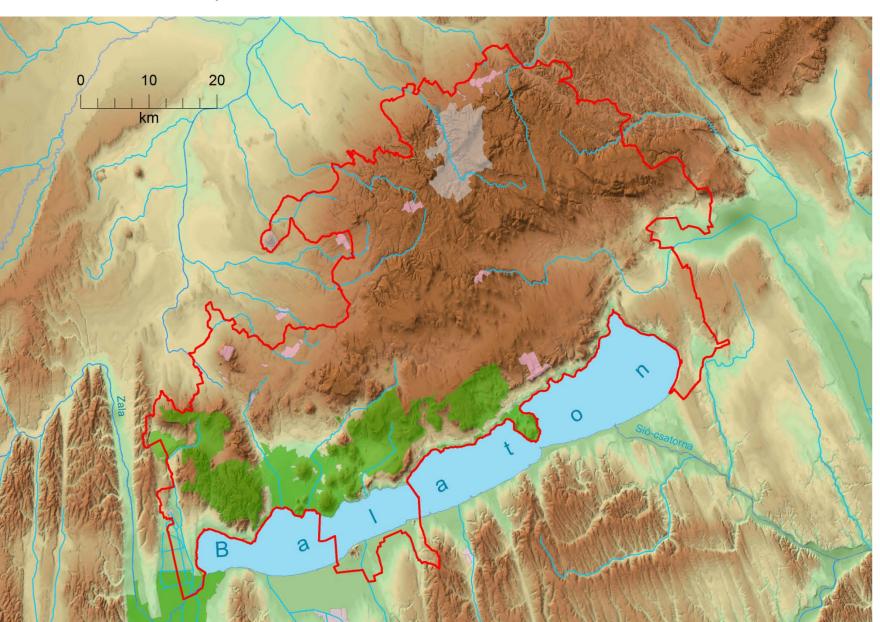

Location of Bakony–Balaton UGGp

Location of Bakony–Balaton UGGp

Area of Bakony–Balaton UGGp: 3,244 km<sup>2</sup>

Protected areas in Bakony–Balaton UGGp

Impressive level of geodiversity: 172 rock formations

Distribution of karstifiable (or partly karstifiable) rock formations

690 caves within the geopark (length: >2 metres)

Length: ≥100 metres 32 caves

Length: ≥1000 metres 5 caves