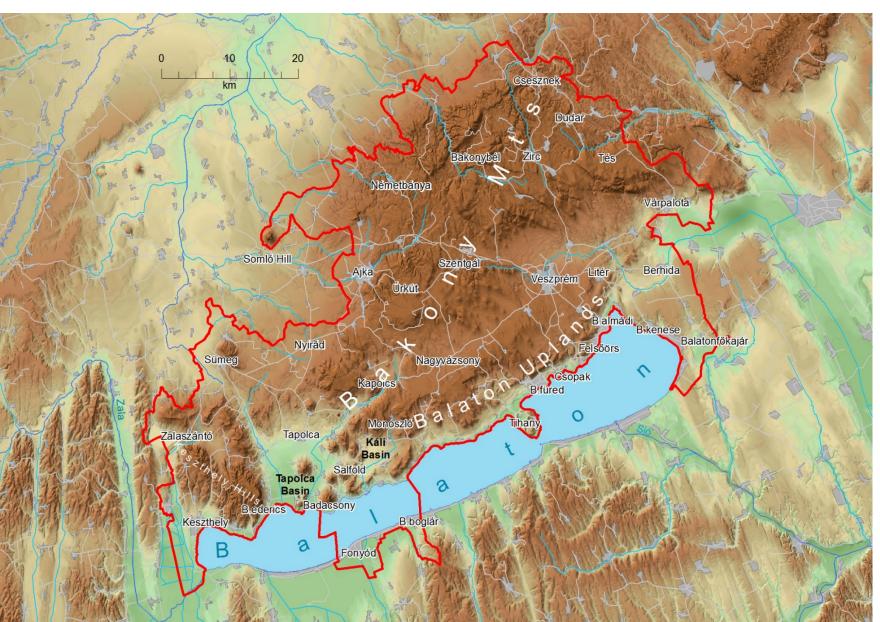

Location of Bakony–Balaton UGGp

Location of Bakony–Balaton UGGp

Area of Bakony–Balaton UGGp: 3,244 km<sup>2</sup>

Protected areas in Bakony–Balaton UGGp

Impressive level of geodiversity: 172 rock formations

Distribution of karstifiable (or partly karstifiable) rock formations

690 caves within the geopark (length: >2 metres)

Length: ≥100 metres 32 caves

Length: ≥1000 metres 5 caves