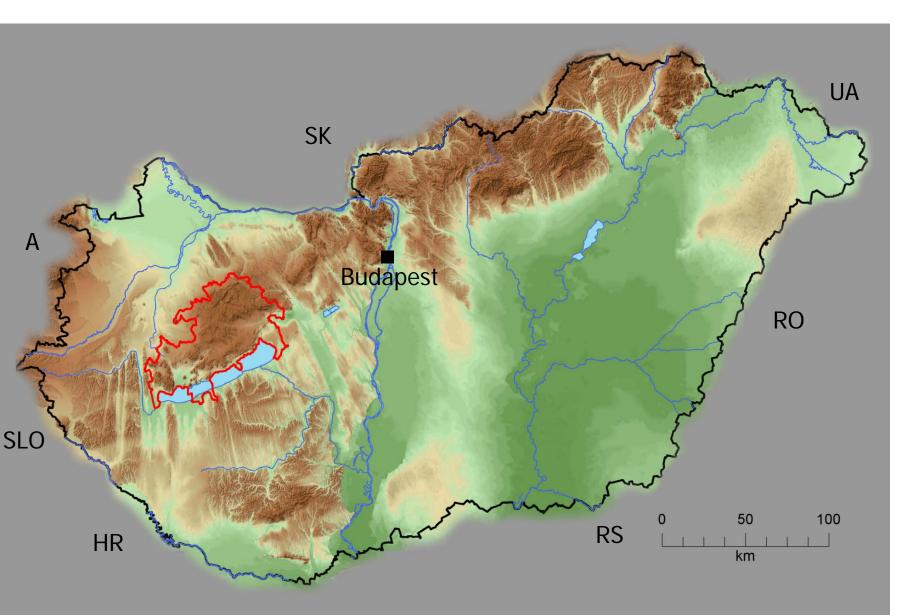

Location of Bakony–Balaton UGGp

Location of Bakony–Balaton UGGp

Area of Bakony–Balaton UGGp: 3,244 km<sup>2</sup>

Protected areas in Bakony–Balaton UGGp

Impressive level of geodiversity: 172 rock formations