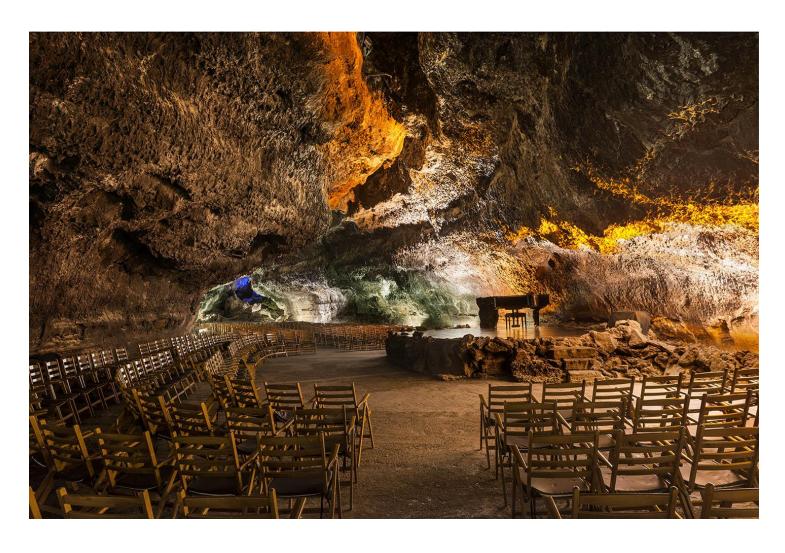

Noviembre  | 43.145    | 10.049             | 7.781              | 7.791                  | 10.460                | 6.101               | 963                     |
| Diciembre  | 63.282    | 14.904             | 11.291             | 11.115                 | 15.347                | 9.076               | 1.549                   |
| TOTAL      | 1.110.276 | 274.961            | 167.243            | 193.581                | 293.652               | 153.438             | 25.082                  |

FUENTE: Centros de Arte, Cultura y Turismo. Cabildo de Lanzarote.

FUENTE: Centros de Arte, Cultura y Turismo. Cabildo de Lanzarote.

<sup>\*</sup>Desde junio de 2020 Los Museos Atlántico y Arqueológico dejan de funcionar y cierran su actividad



# CUEVA DE LOS VERDES







































# JAMEOS DEL AGUA



































































#### GEOTOURISM AS A STRATEGY OF GEOCONSERATION













### In conclusion:

A good geo-tourism strategy turns into good conservation measures. Since in these cases, the tourist use causes the environment to be taken care of in a responsible way for its use over time.





iGRACIAS!