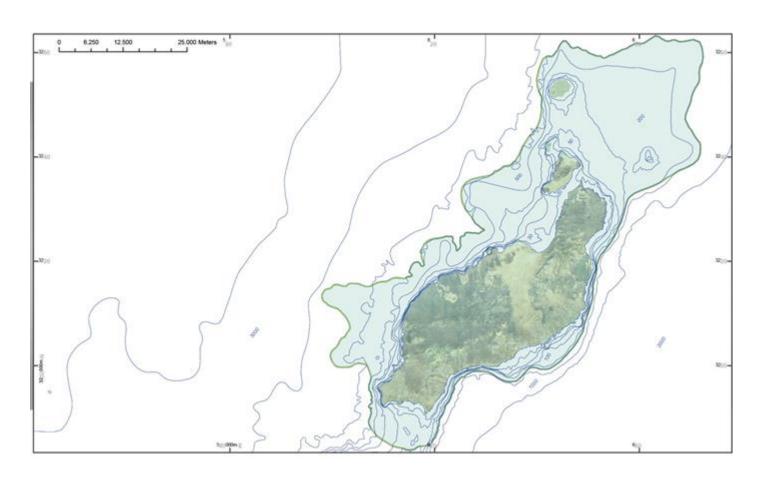

#### **GEOPARK IN FIGURES:**

- Extension: 2,500 km2

- Emerged lands: 886 km2

- Population:140.000 inhabitants

- Annual vistors: 3.000.000 (pre-pandemic)

Map 2. Geological composition of Lanzarote.

Co-funded by the Erasmus+ Programme of the European Union