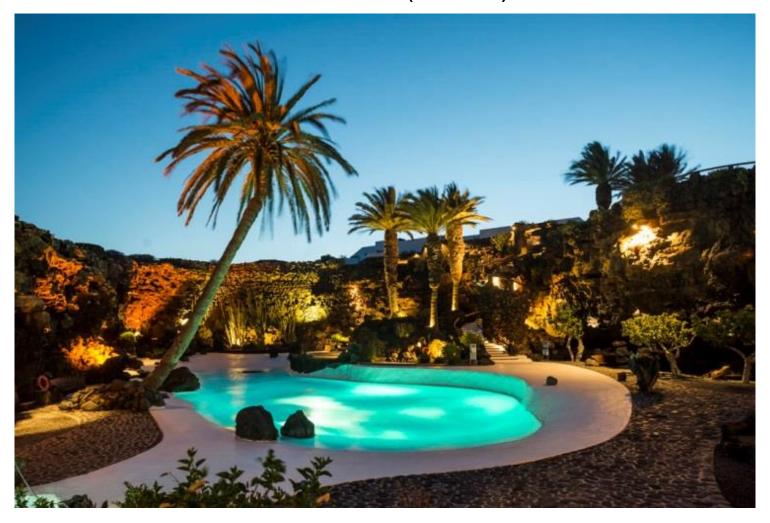

does not constitute an endorsement of the contents, which reflect the views only of the authors, and the Commission cannot be held responsible for any use which may be made of the information contained therein.





# **LOCATION**



















## Lanzarote and Chinijo Islands UNESCO Global Geopark







#### **GEOPARK IN FIGURES:**

- Extension: 2,500 km2

- Emerged lands: 886 km2

- Population:140.000 inhabitants

- Annual vistors: 3.000.000 (pre-pandemic)







Map 2. Geological composition of Lanzarote.



Co-funded by the Erasmus+ Programme of the European Union









La Corona lava field 20 Ka, during last glacial maximum (Sea level 120 m lower)

La Corona lava field today























# JAMEO: A WORD TO REMEBER







# Center of Art, Culture and Tourism (CACT)







| MES        | TOTAL     | Jameos del<br>Agua | Mirador del<br>Río | Cueva de<br>Los Verdes | Montañas<br>del Fuego | Jardín de<br>Cactus | Castillo de<br>San José |
|------------|-----------|--------------------|--------------------|------------------------|-----------------------|---------------------|-------------------------|
| Enero      | 238.877   | 58.484             | 37.999             | 31.911                 | 73.516                | 30.436              | 5.585                   |
| Febrero    | 235.094   | 57.052             | 35.835             | 31.479                 | 73.559                | 29.999              | 5.556                   |
| Marzo      | 257.509   | 65.069             | 39.668             | 34.238                 | 77.473                | 33.628