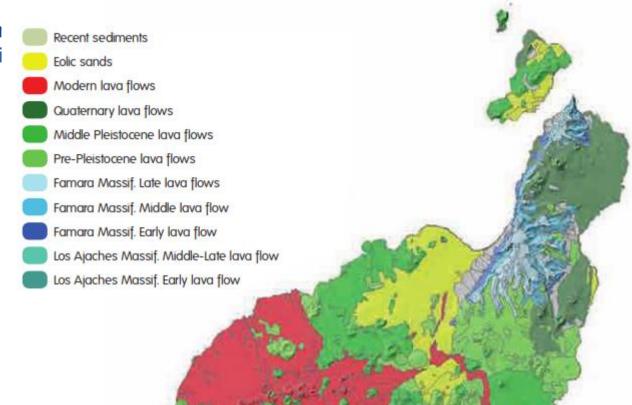

#### **GEOPARK IN FIGURES:**

- Extension: 2,500 km2

- Emerged lands: 886 km2

- Population:140.000 inhabitants

- Annual vistors: 3.000.000 (pre-pandemic)

Map 2. Geological composition of Lanzarote.

Co-funded by the Erasmus+ Programme of the European Union