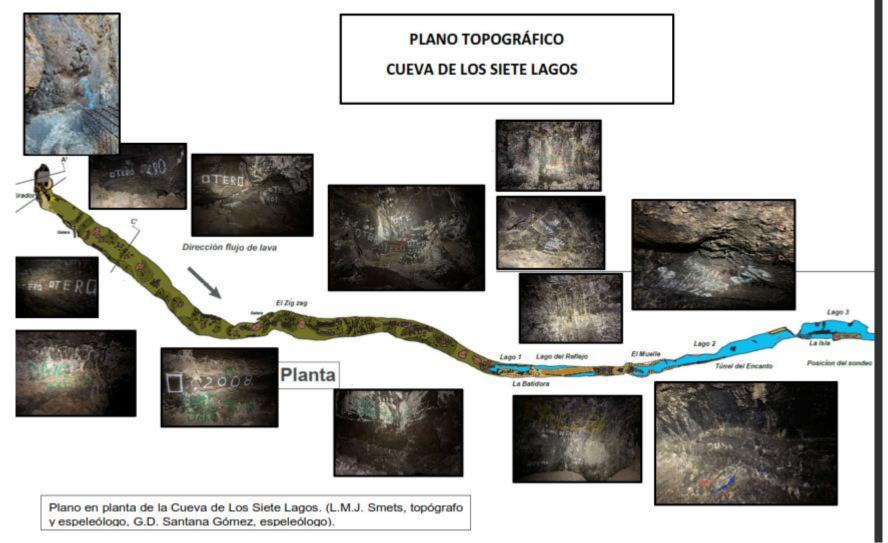

|
| Diciembre  | 63.282    | 14.904             | 11.291             | 11.115                 | 15.347                | 9.076               | 1.549                   |
| TOTAL      | 1.110.276 | 274.961            | 167.243            | 193.581                | 293.652               | 153.438             | 25.082                  |

FUENTE: Centros de Arte, Cultura y Turismo. Cabildo de Lanzarote.

FUENTE: Centros de Arte, Cultura y Turismo. Cabildo de Lanzarote.

<sup>\*</sup>Desde junio de 2020 Los Museos Atlántico y Arqueológico dejan de funcionar y cierran su actividad



# CUEVA DE LOS VERDES







































# JAMEOS DEL AGUA



































































#### GEOTOURISM AS A STRATEGY OF GEOCONSERATION













### In conclusion:

A good geo-tourism strategy turns into good conservation measures. Since in these cases, the tourist use causes the environment to be taken care of in a responsible way for its use over time.





iGRACIAS!