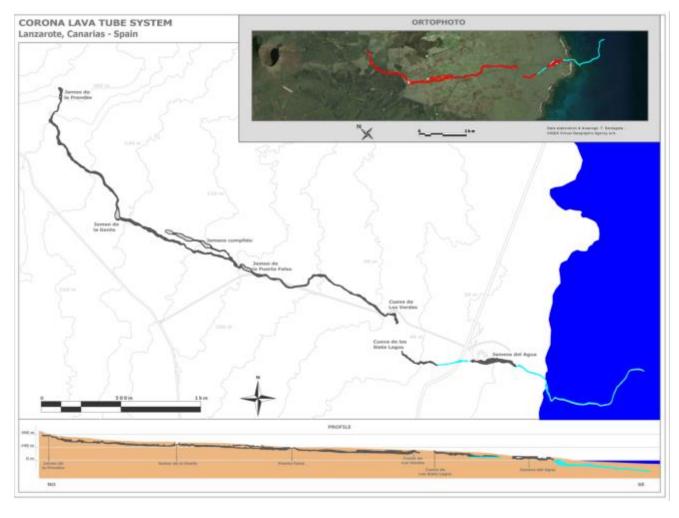

La Corona lava field 20 Ka, during last glacial maximum (Sea level 120 m lower)

La Corona lava field today