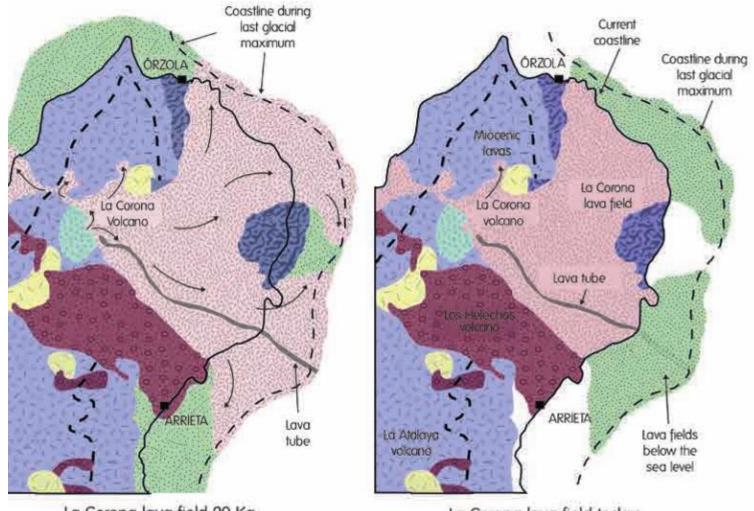

La Corona lava field 20 Ka, during last glacial maximum (Sea level 120 m lower)

La Corona lava field today