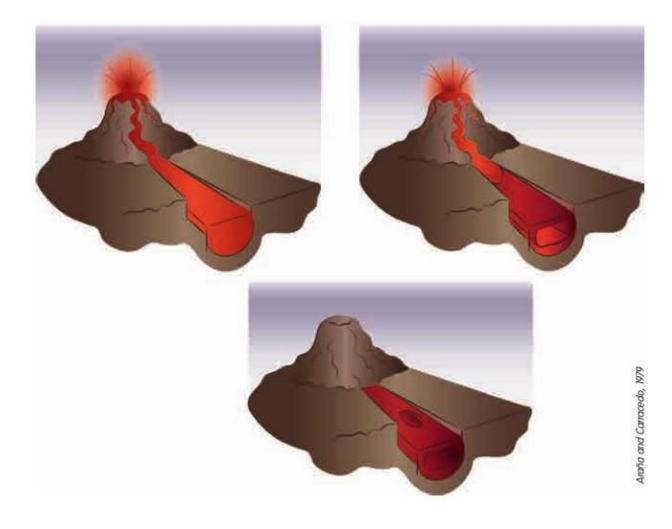

The European Commission's support for the production of this publication does not constitute an endorsement of the contents, which reflect the views only of the authors, and the Commission cannot be held responsible for any use which may be made of the information contained therein.





# **LOCATION**



















## Lanzarote and Chinijo Islands UNESCO Global Geopark







#### **GEOPARK IN FIGURES:**

- Extension: 2,500 km2

- Emerged lands: 886 km2

- Population:140.000 inhabitants

- Annual vistors: 3.000.000 (pre-pandemic)







Map 2. Geological composition of Lanzarote.



Co-funded by the Erasmus+ Programme of the European Union









La Corona lava field 20 Ka, during last glacial maximum (Sea level 120 m lower)

La Corona lava field today























# JAMEO: A WORD TO REMEBER







# Center of Art, Culture and Tourism (CACT)







| MES        | TOTAL     | Jameos del<br>Agua | Mirador del<br>Río | Cueva de<br>Los Verdes | Montañas<br>del Fuego | Jardín de<br>Cactus | Castillo de<br>San José |
|------------|-----------|--------------------|--------------------|------------------------|-----------------------|---------------------|-------------------------|
| Enero      | 238.877   | 58.484             | 37.999             | 31.911                 | 73.516                | 30.436              | 5.585                   |
| Febrero    | 235.094   | 57.052             | 35.835             | 31.479                 | 73.559                | 29.999              | 5.556                   |
| Marzo      | 257.509   | 65.069