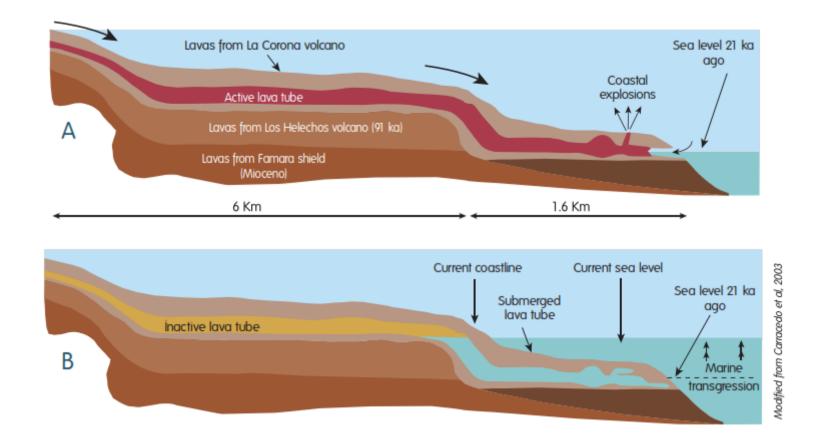

La Corona lava field 20 Ka, during last glacial maximum (Sea level 120 m lower)

La Corona lava field today